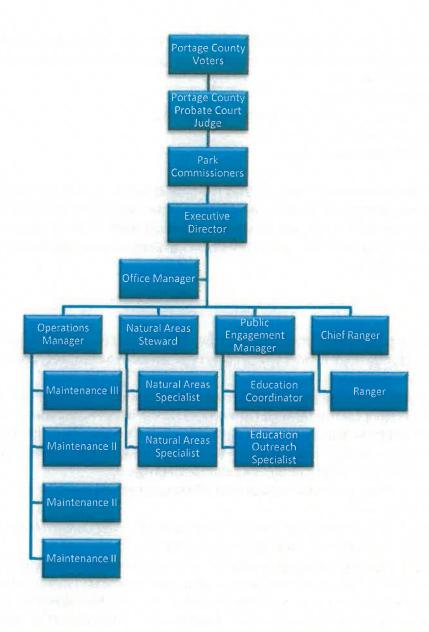

rs of Portage County passed a ½ mill 10-year property tax levy to support operations and improvements in the Park District. These revenues are augmented by grants and donations, including biennial allocations from the ODOT park district road improvement fund. In December, 2016 the Board of Park Commissioners adopted a 10 year Master Plan that provides outline park acquisition, development and programming priorities over the next 10 years. Park district staff are currently updating that plan to reflect current conditions and changing opportunities and challenges.

**Personnel:** As of Summer, 2022, budgeted staff includes 13.5 FT equivalent positions which is expected to remain essentially the same in 2023 with contingencies for separation payouts, compensation adjustments and healthcare.



## **Operations and Improvement Funds**

Most of the Park District general operations, (maintenance, administration and programming) is expensed out its General Fund for staffing, contract services, supplies, utilities, fees, etc. Some capital projects not tied to restricted or grant funds are expensed out of the capital unit of the General Fund.

The Park District also currently uses 5other active funds restricted for specific parks or improvements, often funded by restricted donations or grants that require a separate fund:

- 1. Headwaters Trail Fund
- 2. Breakneck Creek Fund
- 3. Upper Cuyahoga Bog Preserve (Morgan Preserve) Fund
- 4. Tinkers Creek Greenway Fund
- 5. Eagle Creek Greenway Fund

The Board of Park Commissioners appropriates the budget at the unit level; the Executive Di