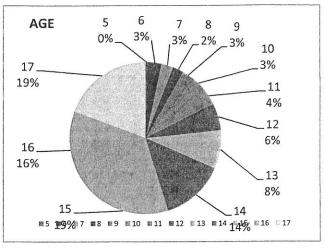

on. The Diversion Services Department had  $\underline{38}$  youths complete a total of  $\underline{478}$  community service hours. Also,  $\underline{59}$  youths participated in the Community Service Food Drive, totaling in  $\underline{2,520}$  non-perishable items being donated to non-profitable organizations in the community.

| AGE   | TOTAL P | ERCENT |
|-------|---------|--------|
| 5     | 2       | 0.51%  |
| 6     | 11      | 2.83%  |
| 7     | 10      | 2.57%  |
| 8     | 9       | 2.31%  |
| 9     | 10      | 2.57%  |
| 10    | 11      | 2.83%  |
| 11    | 16      | 4.11%  |
| 12    | 22      | 5.66%  |
| 13    | 32      | 8.23%  |
| 14    | 53      | 13.62% |
| 15    | 74      | 19.02% |
| 16    | 64      | 16.45% |
| 17    | 75      | 19.28% |
| TOTAL | 389     | 100%   |



| GENDER | TOTAL I | PERCENT |
|--------|---------|---------|
| Male   | 197     | 50.64%  |
| Female | 192     | 49.36%  |
| TOTAL  | 389     | 100%    |



| RACE             | TOTAL PERCENT |                 |  |  |
|------------------|---------------|-----------------|--|--|
| Caucasian        | 353           | 90.75%<br>8.74% |  |  |
| African-American | 34            |                 |  |  |
| Hispanic         | 0             | 0.00%           |  |  |
| Other            | 2             | 0.51%           |  |  |
| TOTAL            | 389           | 100%            |  |  |



| INCOMING REFERRALS | TOTAL F | PERCENT |
|--------------------|---------|---------|
| Complaint          | 136     | 34.96%  |
| School Referal     | 253     | 65.04%  |
| TOTAL              | 389     | 100%