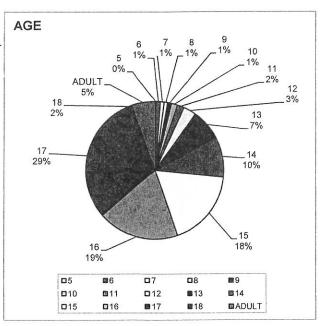

# 2016 PORTAGE COUNTY JUVENILE COURT STATISTICS

| CASE TYPE                              | DELINQU              | ENCY               | UNRULY        |          | TRAFFIC         |             |  |
|----------------------------------------|----------------------|--------------------|---------------|----------|-----------------|-------------|--|
|                                        | 2016                 | 2015               | 2016          | 2015     | 2016            | <u>2015</u> |  |
| NEW CASES FILED                        | 392                  | 471                | 31            | 25       | 539             | 559         |  |
| TRANSFERRED IN/<br>REACTIVATED CASES   | <u>139</u>           | <u>143</u>         | <u>6</u>      | <u>9</u> | <u>21</u>       | <u>13</u>   |  |
| TOTAL                                  | 531                  | 614                | 37            | 34       | 560             | 572         |  |
|                                        |                      |                    |               |          |                 |             |  |
|                                        | DEP./ABU<br>NEGLEC   |                    | PERMA<br>CUST |          |                 |             |  |
| NEW CASES FILED                        | 214                  | 185                | 6             | 6        |                 |             |  |
| TRANSFERRED IN/<br>REACTIVATED CASES   | <u>0</u>             | <u>4</u>           | <u>3</u>      | <u>0</u> |                 |             |  |
| TOTAL                                  | 214                  | 189                | 9             | 6        |                 |             |  |
|                                        |                      |                    |               |          |                 |             |  |
|                                        | CUSTODY & VISITATION |                    | PAREN         | TAGE     | SUPPO<br>ENFORC |             |  |
| NEW CASES FILED                        | 192                  | 178                | 34            | 28       | 102             | 113         |  |
| TRANSFERRED IN/<br>REACTIVATED CASES   | <u>107</u>           | 122                | <u>3</u>      | <u>3</u> | <u>302</u>      | <u>395</u>  |  |
| TOTAL                                  | 299                  | 300                | 37            | 31       | 404             | 508         |  |
|                                        |                      |                    |               |          |                 |             |  |
|                                        | ADU                  | <u>LT</u>          | OTH           | IER      |                 |             |  |
| NEW CASES FILED                        | 50                   | 38                 | 6             | 6        |                 |             |  |
| TRANSFERRED IN/<br>REACTIVATED CASES   | <u>5</u>             | <u>7</u>           | <u>0</u>      | <u>0</u> |                 |             |  |
| TOTAL                                  | 55                   | 45                 | 6             | 6        |                 |             |  |
|                                        |                      |                    | e             |          |                 |             |  |
|                                        |                      |                    |               |          |                 |             |  |
| TOTAL NEW CASES<br>TOTAL TRANS./REACT. | 1566<br><u>586</u>   | 1609<br><u>696</u> |               |          |                 |             |  |
| TOTAL                                  | 2152                 | 2305               |               |          |                 |             |  |