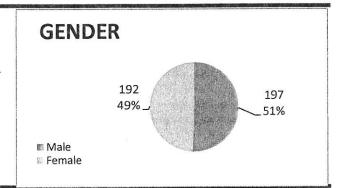

youths participated in the Community Service Food Drive, totaling in  $\underline{2,520}$  non-perishable items being donated to non-profitable organizations in the community.

| AGE   | TOTAL P | ERCENT |
|-------|---------|--------|
| 5     | 2       | 0.51%  |
| 6     | 11      | 2.83%  |
| 7     | 10      | 2.57%  |
| 8     | 9       | 2.31%  |
| 9     | 10      | 2.57%  |
| 10    | 11      | 2.83%  |
| 11    | 16      | 4.11%  |
| 12    | 22      | 5.66%  |
| 13    | 32      | 8.23%  |
| 14    | 53      | 13.62% |
| 15    | 74      | 19.02% |
| 16    | 64      | 16.45% |
| 17    | 75      | 19.28% |
| TOTAL | 389     | 100%   |



| GENDER | TOTAL I | PERCENT |
|--------|---------|---------|
| Male   | 197     | 50.64%  |
| Female | 192     | 49.36%  |
| TOTAL  | 389     | 100%    |



| RACE             | TOTAL PERCENT |                 |  |  |
|------------------|---------------|-----------------|--|--|
| Caucasian        | 353           | 90.75%<br>8.74% |  |  |
| African-American | 34            |                 |  |  |
| Hispanic         | 0             | 0.00%           |  |  |
| Other            | 2             | 0.51%           |  |  |
| TOTAL            | 389           | 100%            |  |  |



| INCOMING REFERRALS | TOTAL F | PERCENT |
|--------------------|---------|---------|
| Complaint          | 136     | 34.96%  |
| School Referal     | 253     | 65.04%  |
| TOTAL              | 389     | 100%    |



| CONTACT TYPE                           | TOTAL | PERCENT |
|----------------------------------------|-------|---------|
| Prevention