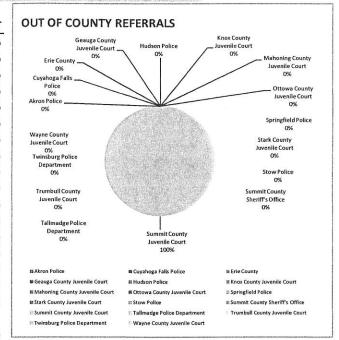

|
| Geauga County Juvenile Court   | 0     | 0.00%   |
| Hudson Police                  | 0     | 0.00%   |
| Knox County Juvenile Court     | 0     | 0.00%   |
| Mahoning County Juvenile Court | 0     | 0.00%   |
| Ottowa County Juvenile Court   | 0     | 0.00%   |
| Springfield Police             | 0     | 0.00%   |
| Stark County Juvenile Court    | 0     | 0.00%   |
| Stow Police                    | 0     | 0.00%   |
| Summit County Sheriff's Office | 0     | 0.00%   |
| Summit County Juvenile Court   | 1     | 100.00% |
| Tallmadge Police Department    | 0     | 0.00%   |
| Trumbull County Juvenile Court | 0     | 0.00%   |
| Twinsburg Police Department    | 0     | 0.00%   |
| Wayne County Juvenile Court    | 0     | 0.00%   |
| TOTAL                          | 1     | 100%    |



| OFFENSE - TOTAL COUNT COMPLAINTS | TOTAL | PERCENT |
|----------------------------------|-------|---------|
|                                  |       |         |
| Aggravated Assault               | 0     | 0.00%   |
| Aggravated Menacing              | 0     | 0.00%   |
| Aggravated Trespass              | 0     | 0.00%   |
| Arson                            | 0     | 0.00%   |
| Assault                          | 0     | 0.00%   |
| Assault-Teacher                  | 0     | 0.00%   |
| Attempt Breaking and Entering    | 0     | 0.00%   |
| Attempted Theft                  | 0     | 0.00%   |
| Boating Offense                  | 0     | 0.00%   |
| Breaking and Entering            | 0     | 0.00%   |
| Burglary                         | 0     | 0.00%   |
| Carrying Concealed Weapon