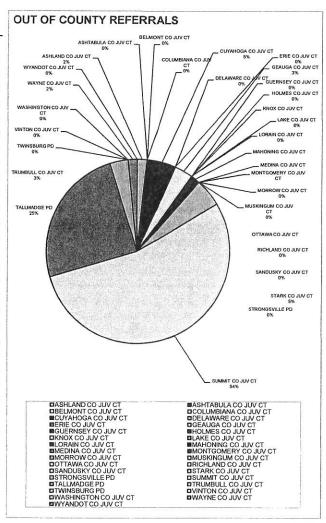

ONTGOMERY CO JUV CT    | 0     | 0.00%   |
| MORROW CO JUV CT        | 0     | 0.00%   |
| MUSKINGUM CO JUV CT     | 0     | 0.00%   |
| OTTAWA CO JUV CT        | 0     | 0.00%   |
| RICHLAND CO JUV CT      | 0     | 0.00%   |
| SANDUSKY CO JUV CT      | 0     | 0.00%   |
| STARK CO JUV CT         | 3     | 4.92%   |
| STRONGSVILLE PD         | 0     | 0.00%   |
| SUMMIT CO JUV CT        | 33    | 54.10%  |
| TALLMADGE PD            | 15    | 24.59%  |
| TRUMBULL CO JUV CT      | 2     | 3.28%   |
| TWINSBURG PD            | 0     | 0.00%   |
| VINTON CO JUV CT        | 0     | 0.00%   |
| WASHINGTON CO JUV CT    | 0     | 0.00%   |
| WAYNE CO JUV CT         | 1     | 1.64%   |
| WYANDOT CO JUV CT       | 0     | 0.00%   |
|                         |       |         |

61

100.00%

TOTAL



| SCHOOL REFERRALS             | TOTAL | PERCENT |
|------------------------------|-------|---------|
| AURORA HS                    | 5     | 1.68%   |
| BRIMFIELD ELEM               | 8     | 2.68%   |
| BROWN MS                     | 31    | 10.40%  |
| COOPERATIVE LEARNING PROGRAM | 0     | 0.00%   |
| CAMPUS ELEM                  | 4     | 1.34%   |
| CARLIN ELEM                  | 2     | 0.67%   |
| CENTRAL ELEM                 | 0     | 0.00%   |
| CRESTWOOD INTERMEDIATE       | 3     | 1.01%   |
| CRESTWOOD HS                 | 8     | 2.68%   |
| CRESTWOOD MS                 | 2     | 0.67%   |
| DAVEY ELEM                   | 20    | 6.71%   |
| E.C.O.T.                     | 6     | 2.01%   |
| DEFER INTERMEDIATE           | 2     | 0.67%   |
| FIELD HS                     |