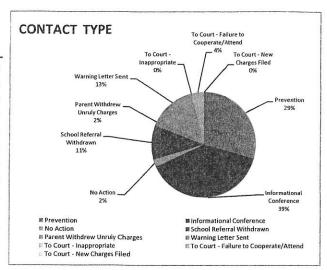

|



| CONTACT TYPE                           | TOTAL | PERCENT |
|----------------------------------------|-------|---------|
| Prevention                             | 114   | 29.31%  |
| Informational Conference               | 151   | 38.82%  |
| No Action                              | 9     | 2.31%   |
| School Referral Withdrawn              | 41    | 10.54%  |
| Parent Withdrew Unruly Charges         | 9     | 2.31%   |
| Warning Letter Sent                    | 50    | 12.85%  |
| To Court - Inappropriate               | 0     | 0.00%   |
| To Court - Failure to Cooperate/Attend | 15    | 3.86%   |
| To Court - New Charges Filed           | 0     | 0.00%   |
| TOTAL                                  | 000   | 4000/   |
| TOTAL                                  | 389   | 100%    |



| PORTAGE COUNTY AGENCY REFERRALS | TOTAL P | ERCENT   |
|---------------------------------|---------|----------|
| Walk-Ins                        | 0       | 0.00%    |
| From Court                      | 0       | 0.00%    |
| Aurora Police                   | 17      | 12.59%   |
| Brady Lake Police               | 0       | 0.00%    |
| Brimfield Police                | 1       | 0.74%    |
| Dept. Natural Resources         | 0       | 0.00%    |
| Dept. Public Safety             | 0       | 0.00%    |
| Division of Wildlife            | 0       | 0.00%    |
| Garrettsville Police            | 4       | 2.96%    |
| Hiram Police                    | 0       | 0.00%    |
| Kent Police                     | 5       | 3.70%    |
| KSU Police                      | 0       | 0.00%    |