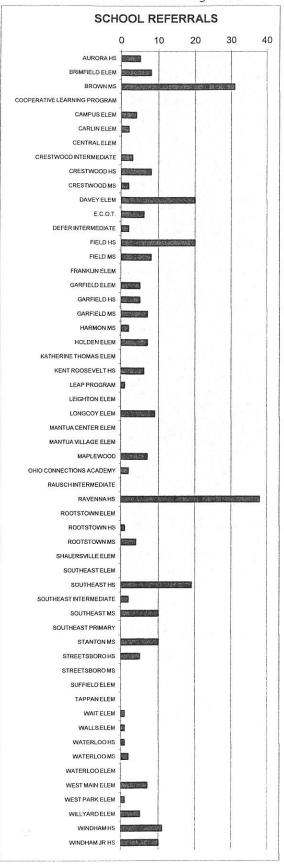

# 2016 PORTAGE COUNTY JUVENILE COURT STATISTICS

| CASE TYPE                              | DELINQU              | ENCY               | UNRULY        |          | TRAFFIC         |             |  |
|----------------------------------------|----------------------|--------------------|---------------|----------|-----------------|-------------|--|
|                                        | 2016                 | 2015               | 2016          | 2015     | 2016            | <u>2015</u> |  |
| NEW CASES FILED                        | 392                  | 471                | 31            | 25       | 539             | 559         |  |
| TRANSFERRED IN/<br>REACTIVATED CASES   | <u>139</u>           | <u>143</u>         | <u>6</u>      | <u>9</u> | <u>21</u>       | <u>13</u>   |  |
| TOTAL                                  | 531                  | 614                | 37            | 34       | 560             | 572         |  |
|                                        |                      |                    |               |          |                 |             |  |
|                                        | DEP./ABU<br>NEGLEC   |                    | PERMA<br>CUST |          |                 |             |  |
| NEW CASES FILED                        | 214                  | 185                | 6             | 6        |                 |             |  |
| TRANSFERRED IN/<br>REACTIVATED CASES   | <u>0</u>             | <u>4</u>           | <u>3</u>      | <u>0</u> |                 |             |  |
| TOTAL                                  | 214                  | 189                | 9             | 6        |                 |             |  |
|                                        |                      |                    |               |          |                 |             |  |
|                                        | CUSTODY & VISITATION |                    | PAREN         | TAGE     | SUPPO<br>ENFORC |             |  |
| NEW CASES FILED                        | 192                  | 178                | 34            | 28       | 102             | 113         |  |
| TRANSFERRED IN/<br>REACTIVATED CASES   | <u>107</u>           | 122                | <u>3</u>      | <u>3</u> | <u>302</u>      | <u>395</u>  |  |
| TOTAL                                  | 299                  | 300                | 37            | 31       | 404             | 508         |  |
|                                        |                      |                    |               |          |                 |             |  |
|                                        | ADU                  | <u>LT</u>          | OTH           | IER      |                 |             |  |
| NEW CASES FILED                        | 50                   | 38                 | 6             | 6        |                 |             |  |
| TRANSFERRED IN/<br>REACTIVATED CASES   | <u>5</u>             | <u>7</u>           | <u>0</u>      | <u>0</u> |                 |             |  |
| TOTAL                                  | 55                   | 45                 | 6             | 6        |                 |             |  |
|                                        |                      |                    | e             |          |                 |             |  |
|                                        |                      |                    |               |          |                 |             |  |
| TOTAL NEW CASES<br>TOTAL TRANS./REACT. | 1566<br><u>586</u>   | 1609<br><u>696</u> |               |          |                 |             |  |
| TOTAL                                  | 2152                 | 2305               |               |          |                 |             |  |

#### DELINQUENT CHARGES

| OFFENSES                                  | 2016 | 2015 | OFFENSES                               | 2016 | <u>2015</u> |
|-------------------------------------------|------|------|----------------------------------------|------|-------------|
| AGGRAVATED MURDER                         | 3    | 0    | VEHICULAR VANDALISM                    | 2    | 1           |
| MURDER                                    | 1    | 0    | AGG. ROBBERY OFFENDER ARMED            | 2    | 2           |
| VEHICULAR ASSAULT                         | 0    | 0    | ROBBERY                                | 2    | 2           |
| FELONIOUS ASSAULT                         | 1    | 4    | ATTEMPTED BURGLARY                     | 0    | 1           |
| FELONIOUS ASSAULT<br>DEADLY WEAPON USED   | 1    | 0    | AGG. BURGLARY                          | 0    | 1           |
| COMPLICITY TO ASSAULT                     | 0    | 2    | BURGLARY                               | 8    | 9           |
| ASSAULT                                   | 35   | 48   | COMPLICITY TO BURGLARY                 | 0    | 1           |
| NEGLIGENT ASSAULT                         | 0    | 1    | BREAKING & ENTERING                    | 4    | 4           |
| AGGRAVATED MENACING                       | 6    | 10   | AGG. TRESPASSING                       | 2    | 0           |
| MENACING                                  | 2    | 4    | CRIMINAL TRESPASS                      | 13   | 25          |
| KIDNAPPING                                | 0    | 2    | ATTEMPTED THEFT                        | 1    | 1           |
| ATTEMPTED RAPE                            | 0    | 1    | THEFT                                  | 77   | 70          |
| RAPE                                      | 12   | 3    | COMPLICITY TO THEFT                    | 0    | 1           |
| GSI                                       | 13   | 8    | COMPLICITY TO THEFT OF A MOTOR VEHICLE | 0    | 1           |
| SEXUAL IMPOSITION                         | 2    | 1    | UNAUTH. USE OF M/V                     | 1    | 4           |
| DISSEMINATING MATTER HARMFUL TO JUVENILES | 0    | 1    | UNAUTH. USE OF PROPERTY                | 0    | 3           |
| ILLEGAL USE OF A MINOR IN                 | á    | 0    | MISUSE OF CREDIT CARD                  | 4    | 6           |
| NUDITY ORIENTED MATTER                    | 1    |      | FORGERY                                | 3    | 6           |
| PUBLIC INDECENCY                          | 3    | 0    | CRIMINAL SIMULATION                    | 0    | 4           |
| DISRUPTING PUBLIC SERVICE                 | 1    | 0    | RIOT                                   | 0    | 1           |
| COMPLICITY TO VANDALISM                   | 2    | 0    | RECEIVING STOLEN PROPERTY              | 10   | 10          |
| VANDALISM                                 | 6    | 4    | COMPLICITY TO RSP                      | 0    | 1           |
| CRIMINAL DAMAG./ENDANG.                   | 15   | 18   | DISORDERLY CONDUCT                     | 34   | 47          |
| CRIMINAL MISCHIEF                         | 9    | 11   |                                        |      |             |

| OFFENSES                                      | 2016 | 2015 | OFFENSES                                                                    | 2016 | 2015 |
|-----------------------------------------------|------|------|-----------------------------------------------------------------------------|------|------|
| TELECOMM. HARASSMENT                          | 3    | 2    | POSS. OF CRIMINAL TOOLS                                                     | 6    | 4    |
| INDUCING PANIC                                | 2    | 3    | TRAFFICKING IN DRUGS                                                        | 4    | 12   |
| MAKING FALSE ALARMS                           | 2    | 9    | TRAFFICKING IN MARIJUANA                                                    | 3    | 4    |
| COMPLICITY TO MAKING FALSE ALARMS             | 0    | 2    | ILLEGAL ASSEMBLY/POSS OF<br>CHEM. FOR MANUF OF DRUG                         | 0    | 1    |
| TAMPERING WITH EVIDENCE                       | 1    | 5    | POSS. OF MARIJUANA                                                          | 17   | 14   |
| DOMESTIC VIOLENCE                             | 67   | 59   | DRUG ABUSE                                                                  | 2    | 12   |
| FALSIFICATION                                 | 1    | 5    | POSSESSION OF DRUGS                                                         | 31   | 46   |
| FALSE REPORT OF CHILD ABUSE/NEGLECT           | 0    | 1    | POSSESSING DRUG ABUSE INSTRUMENTS                                           | 1    | 1    |
| OBST. OFFICIAL BUSINESS                       | 6    | 20   | POSS. OF DRUG PARAPH.                                                       | 31   | 34   |
| FAILURE TO COMPLY WITH ORDER/SIGNAL           | 2    | 3    | SPECIF. THAT OFFENDER<br>DISPLAYED, BRANDISHED,<br>POSS. OF OR USED FIREARM | 1    | 0    |
| RESISTING ARREST                              | 3    | 6    | LITTERING                                                                   | 0    | 1    |
| ILLEG CONVEY OF ITEMS INTO DETENTION FACILITY | 1    | 0    | OPEN CONTAINER                                                              | 1    | 3    |
| ILLEGAL CONVEY./POSS. OF                      | 0    | 1    | PROHIBITIONS                                                                | 44   | 58   |
| A DEADLY WEAPON IN SCHOOL ZONE                |      |      | DANGEROUS DRUGS                                                             | 0    | 1    |
| CCW                                           | 0    | 4    | POSSESSION OF AIR GUN                                                       | 0    | 1    |
| HAVING WEAPONS UNDER                          | 1    | 1    | TOBACCO VIOLATION                                                           | 2    | 0    |
| DISABILITY  COMPLICITY TO  DISCHARGE FIREARMS | 1    | 0    | TRUANCY BY DELINQ.                                                          | 31   | 42   |
| DISCHARGING FIREARMS                          | 0    | 4    | AND WAY OF THE D                                                            |      |      |
| IMPROPER HANDLING OF A FIREARM IN A M/V       | 3    | 2    | UNRULY OFFENSES FILED W DELINQUENT OFFENSE                                  | 27   | 41   |
| POSSESSING A DEFACED FIREARM                  | 1    | 0    | TOTAL CHARCES                                                               | 573  | 721  |
| UNLAWFUL TRANSACTIONS IN WEAPONS              | 2    | 0    | TOTAL CASES                                                                 | 531  | 614  |