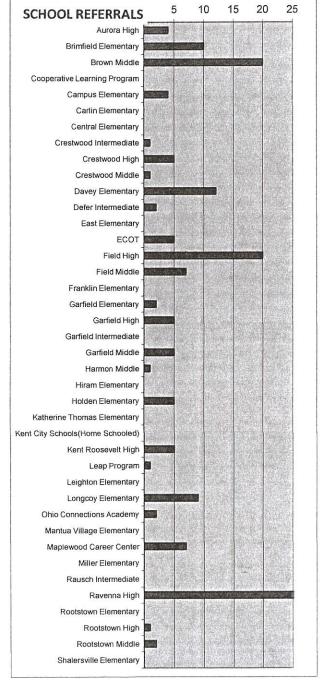

chooled) | 0     | 0.00%   |
| Kent Roosevelt High              | 5     | 1.98%   |
| Leap Program                     | 1     | 0.40%   |
| Leighton Elementary              | 0     | 0.00%   |
| Longcoy Elementary               | 9     | 3.56%   |
| Ohio Connections Academy         | 2     | 0.79%   |
| Mantua Village Elementary        | 0     | 0.00%   |
| Maplewood Career Center          | 7     | 2.77%   |
| Miller Elementary                | 0     | 0.00%   |
| Rausch Intermediate              | 0     | 0.00%   |
| Ravenna High                     | 39    | 15.42%  |
| Rootstown Elementary             | 0     | 0.00%   |
| Rootstown High                   | 1     | 0.40%   |
| Rootstown Middle                 | 2     | 0.79%   |
| Shalersville Elementary          | 0     | 0.00%   |



25

| SCHOOL REFERRALS       | TOTAL I | PERCENT |                        |            |                        |    |    |
|------------------------|---------|---------|------------------------|------------|------------------------|----|----|
|                        |         |         | SCHOOL REFERRALS       | 5          | 10                     | 15 | 20 |
| Southeast Elementary   | 0       | 0.00%   | Southeast Elementary   |            |                        |    |    |
| Southeast High         | 19      | 7.51%   | Southeast High         |            |                        |    |    |
| Southeast Intermediate | 2       | 0.79%   | Southeast Intermediate | <b>3</b> . |                        |    |    |
| Southeast Middle       | 9       | 3.56%   | Southeast Middle       |