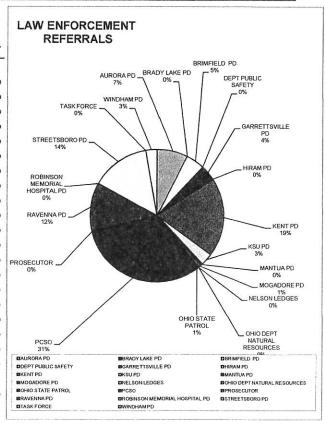

2     | 0.30%   |
| KENT PD                       | 127   | 19.18%  |
| KSU PD                        | 20    | 3.02%   |
| MANTUA PD                     | 2     | 0.30%   |
| MOGADORE PD                   | 6     | 0.91%   |
| NELSON LEDGES                 | 0     | 0.00%   |
| OHIO DEPT NATURAL RESOURCES   | 0     | 0.00%   |
| OHIO STATE PATROL             | 7     | 1.06%   |
| PCSO                          | 204   | 30.82%  |
| PROSECUTOR                    | 0     | 0.00%   |
| RAVENNA PD                    | 79    | 11.93%  |
| ROBINSON MEMORIAL HOSPITAL PD | 0     | 0.00%   |
| STREETSBORO PD                | 94    | 14.20%  |
| TASK FORCE                    | 0     | 0.00%   |
| WINDHAM PD                    | 18    | 2.72%   |
| TOTAL                         | 662   | 100.00% |



| COURT REFERRALS            | TOTAL | PERCENT |
|----------------------------|-------|---------|
| COMMUNITY SERVICE          | 17    | 18.09%  |
| DETENTION                  | 0     | 0.00%   |
| PSYCHOLOGY DEPARTMENT      | 2     | 2.13%   |
| ELECTRONIC MONITORING      | 10    | 10.64%  |
| PROBATION                  | 60    | 63.83%  |
| RESTITUTION                | 2     | 2.13%   |
| SUBSTANCE ABUSE DEPARTMENT | 3     | 3.19%   |
| TOTAL                      | 94    | 100.00% |



| OUT OF COUNTY REFERRALS | TOTAL | PERCENT |
|-------------------------|-------|---------|
| ACLU AND OC HILLOT      |       |         |
| ASHLAND CO JUV CT       | 1     | 1.64%   |
| ASHTABULA CO JUV CT     | 0     | 0.00%   |
| BELMONT CO JUV CT       | 0     | 0.00%   |
| COLUMBIANA CO JUV CT    | 0