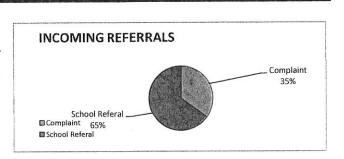

NDER | TOTAL I | PERCENT |
|--------|---------|---------|
| Male   | 197     | 50.64%  |
| Female | 192     | 49.36%  |
| TOTAL  | 389     | 100%    |



| RACE             | TOTAL PERCENT |                 |  |  |
|------------------|---------------|-----------------|--|--|
| Caucasian        | 353           | 90.75%<br>8.74% |  |  |
| African-American | 34            |                 |  |  |
| Hispanic         | 0             | 0.00%           |  |  |
| Other            | 2             | 0.51%           |  |  |
| TOTAL            | 389           | 100%            |  |  |



| INCOMING REFERRALS | TOTAL F | PERCENT |
|--------------------|---------|---------|
| Complaint          | 136     | 34.96%  |
| School Referal     | 253     | 65.04%  |
| TOTAL              | 389     | 100%    |



| CONTACT TYPE                           | TOTAL | PERCENT |
|----------------------------------------|-------|---------|
| Prevention                             | 114   | 29.31%  |
| Informational Conference               | 151   | 38.82%  |
| No Action                              | 9     | 2.31%   |
| School Referral Withdrawn              | 41    | 10.54%  |
| Parent Withdrew Unruly Charges         | 9     | 2.31%   |
| Warning Letter Sent                    | 50    | 12.85%  |
| To Court - Inappropriate               | 0     | 0.00%   |
| To Court - Failure to Cooperate/Attend | 15    | 3.86%   |
| To Court - New Charges Filed           | 0     | 0.00%   |
| TOTAL                                  | 000   | 4000/   |
| TOTAL                                  | 389   | 100%    |



|