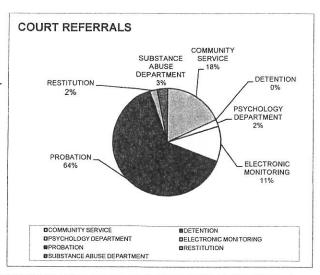

NNA PD                    | 79    | 11.93%  |
| ROBINSON MEMORIAL HOSPITAL PD | 0     | 0.00%   |
| STREETSBORO PD                | 94    | 14.20%  |
| TASK FORCE                    | 0     | 0.00%   |
| WINDHAM PD                    | 18    | 2.72%   |
| TOTAL                         | 662   | 100.00% |



| COURT REFERRALS            | TOTAL | PERCENT |
|----------------------------|-------|---------|
| COMMUNITY SERVICE          | 17    | 18.09%  |
| DETENTION                  | 0     | 0.00%   |
| PSYCHOLOGY DEPARTMENT      | 2     | 2.13%   |
| ELECTRONIC MONITORING      | 10    | 10.64%  |
| PROBATION                  | 60    | 63.83%  |
| RESTITUTION                | 2     | 2.13%   |
| SUBSTANCE ABUSE DEPARTMENT | 3     | 3.19%   |
| TOTAL                      | 94    | 100.00% |



| OUT OF COUNTY REFERRALS | TOTAL | PERCENT |
|-------------------------|-------|---------|
| ACLU AND OC HILLOT      |       |         |
| ASHLAND CO JUV CT       | 1     | 1.64%   |
| ASHTABULA CO JUV CT     | 0     | 0.00%   |
| BELMONT CO JUV CT       | 0     | 0.00%   |
| COLUMBIANA CO JUV CT    | 0     | 0.00%   |
| CUYAHOGA CO JUV CT      | 3     | 4.92%   |
| DELAWARE CO JUV CT      | 0     | 0.00%   |
| ERIE CO JUV CT          | 0     | 0.00%   |
| GEAUGA CO JUV CT        | 2     | 3.28%   |
| GUERNSEY CO JUV CT      | 0     | 0.00%   |
| HOLMES CO JUV CT        | 0     | 0.00%   |
| KNOX CO JUV CT          | 0     | 0.00%   |
| LAKE CO JUV CT          | 0     | 0.00%   |
| LORAIN CO JUV CT        | 0     | 0.00%   |
| MAHONING CO JUV CT      | 1     | 1.64%   |
| MEDINA CO JUV