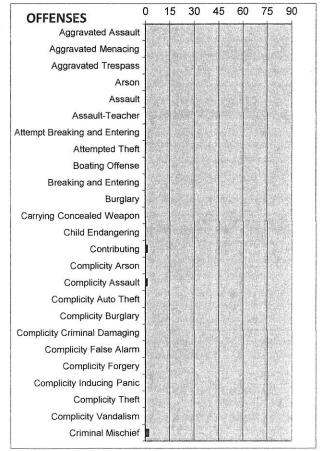

#### DELINQUENT CHARGES

| OFFENSES                                  | 2016 | 2015 | OFFENSES                               | 2016 | <u>2015</u> |
|-------------------------------------------|------|------|----------------------------------------|------|-------------|
| AGGRAVATED MURDER                         | 3    | 0    | VEHICULAR VANDALISM                    | 2    | 1           |
| MURDER                                    | 1    | 0    | AGG. ROBBERY OFFENDER ARMED            | 2    | 2           |
| VEHICULAR ASSAULT                         | 0    | 0    | ROBBERY                                | 2    | 2           |
| FELONIOUS ASSAULT                         | 1    | 4    | ATTEMPTED BURGLARY                     | 0    | 1           |
| FELONIOUS ASSAULT<br>DEADLY WEAPON USED   | 1    | 0    | AGG. BURGLARY                          | 0    | 1           |
| COMPLICITY TO ASSAULT                     | 0    | 2    | BURGLARY                               | 8    | 9           |
| ASSAULT                                   | 35   | 48   | COMPLICITY TO BURGLARY                 | 0    | 1           |
| NEGLIGENT ASSAULT                         | 0    | 1    | BREAKING & ENTERING                    | 4    | 4           |
| AGGRAVATED MENACING                       | 6    | 10   | AGG. TRESPASSING                       | 2    | 0           |
| MENACING                                  | 2    | 4    | CRIMINAL TRESPASS                      | 13   | 25          |
| KIDNAPPING                                | 0    | 2    | ATTEMPTED THEFT                        | 1    | 1           |
| ATTEMPTED RAPE                            | 0    | 1    | THEFT                                  | 77   | 70          |
| RAPE                                      | 12   | 3    | COMPLICITY TO THEFT                    | 0    | 1           |
| GSI                                       | 13   | 8    | COMPLICITY TO THEFT OF A MOTOR VEHICLE | 0    | 1           |
| SEXUAL IMPOSITION                         | 2    | 1    | UNAUTH. USE OF M/V                     | 1    | 4           |
| DISSEMINATING MATTER HARMFUL TO JUVENILES | 0    | 1    | UNAUTH. USE OF PROPERTY                | 0    | 3           |
| ILLEGAL USE OF A MINOR IN                 | á    | 0    | MISUSE OF CREDIT CARD                  | 4    | 6           |
| NUDITY ORIENTED MATTER                    | 1    |      | FORGERY                                | 3    | 6           |
| PUBLIC INDECENCY                          | 3    | 0    | CRIMINAL SIMULATION                    | 0    | 4           |
| DISRUPTING PUBLIC SERVICE                 | 1    | 0    | RIOT                                   | 0    | 1           |
| COMPLICITY TO VANDALISM                   | 2    | 0    | RECEIVING STOLEN PROPERTY              | 10   | 10          |
| VANDALISM                                 | 6    | 4    | COMPLICITY TO RSP                      | 0    | 1           |
| CRIMINAL DAMAG./ENDANG.                   | 15   | 18   | DISORDERLY CONDUCT                     | 34   | 47          |
| CRIMINAL MISCHIEF                         | 9    | 11   |                                        |      |             |

| OFFENSES                                      | 2016 | 2015 | OFFENSES                                                                    | 2016 | 2015 |
|-----------------------------------------------|------|------|-----------------------------------------------------------------------------|------|------|
| TELECOMM. HARASSMENT                          | 3    | 2    | POSS. OF CRIMINAL TOOLS                                                     | 6    | 4    |
| INDUCING PANIC                                | 2    | 3    | TRAFFICKING IN DRUGS                                                        | 4    | 12   |
| MAKING FALSE ALARMS                           | 2    | 9    | TRAFFICKING IN MARIJUANA                                                    | 3    | 4    |
| COMPLICITY TO MAKING FALSE ALARMS             | 0    | 2    | ILLEGAL ASSEMBLY/POSS OF<br>CHEM. FOR MANUF OF DRUG                         | 0    | 1    |
| TAMPERING WITH EVIDENCE                       | 1    | 5    | POSS. OF MARIJUANA                                                          | 17   | 14   |
| DOMESTIC VIOLENCE                             | 67   | 59   | DRUG ABUSE                                                                  | 2    | 12   |
| FALSIFICATION                                 | 1    | 5    | POSSESSION OF DRUGS                                                         | 31   | 46   |
| FALSE REPORT OF CHILD ABUSE/NEGLECT           | 0    | 1    | POSSESSING DRUG ABUSE INSTRUMENTS                                           | 1    | 1    |
| OBST. OFFICIAL BUSINESS                       | 6    | 20   | POSS. OF DRUG PARAPH.                                                       | 31   | 34   |
| FAILURE TO COMPLY WITH ORDER/SIGNAL           | 2    | 3    | SPECIF. THAT OFFENDER<br>DISPLAYED, BRANDISHED,<br>POSS. OF OR USED FIREARM | 1    | 0    |
| RESISTING ARREST                              | 3    | 6    | LITTERING                                                                   | 0    | 1    |
| ILLEG CONVEY OF ITEMS INTO DETENTION FACILITY | 1    | 0    | OPEN CONTAINER                                                              | 1    | 3    |
| ILLEGAL CONVEY./POSS. OF                      | 0    | 1    | PROHIBITIONS                                                                | 44   | 58   |
| A DEADLY WEAPON IN SCHOOL ZONE                |      |      | DANGEROUS DRUGS                                                             | 0    | 1    |
| CCW                                           | 0    | 4    | POSSESSION OF AIR GUN                                                       | 0    | 1    |
| HAVING WEAPONS UNDER                          | 1    | 1    | TOBACCO VIOLATION                                                           | 2    | 0    |
| DISABILITY  COMPLICITY TO  DISCHARGE FIREARMS | 1    | 0    | TRUANCY BY DELINQ.                                                          | 31   | 42   |
| DISCHARGING FIREARMS                          | 0    | 4    | AND WAY OF THE D                                                            |      |      |
| IMPROPER HANDLING OF A FIREARM IN A M/V       | 3    | 2    | UNRULY OFFENSES FILED W DELINQUENT OFFENSE                                  | 27   | 41   |
| POSSESSING A DEFACED FIREARM                  | 1    | 0    | TOTAL CHARCES                                                               | 573  | 721  |
| UNLAWFUL TRANSACTIONS IN WEAPONS              | 2    | 0    | TOTAL CASES                                                                 | 531  | 614  |