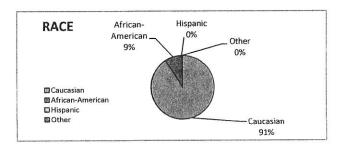

.11%  |
| 12    | 22      | 5.66%  |
| 13    | 32      | 8.23%  |
| 14    | 53      | 13.62% |
| 15    | 74      | 19.02% |
| 16    | 64      | 16.45% |
| 17    | 75      | 19.28% |
| TOTAL | 389     | 100%   |



| GENDER | TOTAL I | PERCENT |
|--------|---------|---------|
| Male   | 197     | 50.64%  |
| Female | 192     | 49.36%  |
| TOTAL  | 389     | 100%    |



| RACE             | TOTAL PERCENT |                 |  |  |
|------------------|---------------|-----------------|--|--|
| Caucasian        | 353           | 90.75%<br>8.74% |  |  |
| African-American | 34            |                 |  |  |
| Hispanic         | 0             | 0.00%           |  |  |
| Other            | 2             | 0.51%           |  |  |
| TOTAL            | 389           | 100%            |  |  |



| INCOMING REFERRALS | TOTAL F | PERCENT |
|--------------------|---------|---------|
| Complaint          | 136     | 34.96%  |
| School Referal     | 253     | 65.04%  |
| TOTAL              | 389     | 100%    |



| CONTACT TYPE                           | TOTAL | PERCENT |
|----------------------------------------|-------|---------|
| Prevention                             | 114   | 29.31%  |
| Informational Conference               | 151   | 38.82%  |
| No Action                              | 9     | 2.31%   |
| School Referral Withdrawn              | 41    | 10.54%  |
| Parent Withdrew Unruly Charges         | 9     | 2.31%   |
| Warning Letter Sent                    | 50    | 12.85%  |
| To Court - Inappropriate               | 0     | 0.00%   |
| To Court - Failure to Coopera