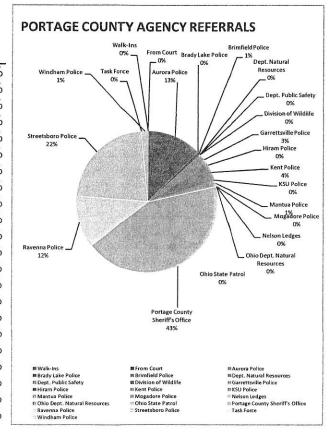

# 2016 PORTAGE COUNTY JUVENILE COURT STATISTICS

| CASE TYPE                              | DELINQU              | ENCY               | UNRULY        |          | TRAFFIC         |             |  |
|----------------------------------------|----------------------|--------------------|---------------|----------|-----------------|-------------|--|
|                                        | 2016                 | 2015               | 2016          | 2015     | 2016            | <u>2015</u> |  |
| NEW CASES FILED                        | 392                  | 471                | 31            | 25       | 539             | 559         |  |
| TRANSFERRED IN/<br>REACTIVATED CASES   | <u>139</u>           | <u>143</u>         | <u>6</u>      | <u>9</u> | <u>21</u>       | <u>13</u>   |  |
| TOTAL                                  | 531                  | 614                | 37            | 34       | 560             | 572         |  |
|                                        |                      |                    |               |          |                 |             |  |
|                                        | DEP./ABU<br>NEGLEC   |                    | PERMA<br>CUST |          |                 |             |  |
| NEW CASES FILED                        | 214                  | 185                | 6             | 6        |                 |             |  |
| TRANSFERRED IN/<br>REACTIVATED CASES   | <u>0</u>             | <u>4</u>           | <u>3</u>      | <u>0</u> |                 |             |  |
| TOTAL                                  | 214                  | 189                | 9             | 6        |                 |             |  |
|                                        |                      |                    |               |          |                 |             |  |
|                                        | CUSTODY & VISITATION |                    | PAREN         | TAGE     | SUPPO<br>ENFORC |             |  |
| NEW CASES FILED                        | 192                  | 178                | 34            | 28       | 102             | 113         |  |
| TRANSFERRED IN/<br>REACTIVATED CASES   | <u>107</u>           | 122                | <u>3</u>      | <u>3</u> | <u>302</u>      | <u>395</u>  |  |
| TOTAL                                  | 299                  | 300                | 37            | 31       | 404             | 508         |  |
|                                        |                      |                    |               |          |                 |             |  |
|                                        | ADU                  | <u>LT</u>          | OTH           | IER      |                 |             |  |
| NEW CASES FILED                        | 50                   | 38                 | 6             | 6        |                 |             |  |
| TRANSFERRED IN/<br>REACTIVATED CASES   | <u>5</u>             | <u>7</u>           | <u>0</u>      | <u>0</u> |                 |             |  |
| TOTAL                                  | 55                   | 45                 | 6             | 6        |                 |             |  |
|                                        |                      |                    | e             |          |                 |             |  |
|                                        |                      |                    |               |          |                 |             |  |
| TOTAL NEW CASES<br>TOTAL TRANS./REACT. | 1566<br><u>586</u>   | 1609<br><u>696</u> |               |          |                 |             |  |
| TOTAL                                  | 2152                 | 2305               |               |          |                 |             |  |

#### DELINQUENT CHARGES

| OFFENSES                                  | 2016 | 2015 | OFFENSES                               | 2016 | <u>2015</u> |
|-------------------------------------------|------|------|----------------------------------------|------|-------------|
| AGGRAVATED MURDER                         | 3    | 0    | VEHICULAR VANDALISM                    | 2    | 1           |
| MURDER                                    | 1    | 0    | AGG. ROBBERY OFFENDER ARMED            | 2    | 2           |
| VEHICULAR ASSAULT                         | 0    | 0    | ROBBERY                                | 2    | 2           |
| FELONIOUS ASSAULT                         | 1    | 4    | ATTEMPTED BURGLARY                     | 0    | 1           |
| FELONIOUS ASSAULT<br>DEADLY WEAPON USED   | 1    | 0    | AGG. BURGLARY                          | 0    | 1           |
| COMPLICITY TO ASSAULT                     | 0    | 2    | BURGLARY                               | 8    | 9           |
| ASSAULT                                   | 35   | 48   | COMPLICITY TO BURGLARY                 | 0    | 1           |
| NEGLIGENT ASSAULT                         | 0    | 1    | BREAKING & ENTERING                    | 4    | 4           |
| AGGRAVATED MENACING                       | 6    | 10   | AGG. TRESPASSING                       | 2    | 0           |
| MENACING                                  | 2    | 4    | CRIMINAL TRESPASS                      | 13   | 25          |
| KIDNAPPING                                | 0    | 2    | ATTEMPTED THEFT                        | 1    | 1           |
| ATTEMPTED RAPE                            | 0    | 1    | THEFT                                  | 77   | 70          |
| RAPE                                      | 12   | 3    | COMPLICITY TO THEFT                    | 0    | 1           |
| GSI                                       | 13   | 8    | COMPLICITY TO THEFT OF A MOTOR VEHICLE | 0    | 1           |
| SEXUAL IMPOSITION                         | 2    | 1    | UNAUTH. USE OF M/V                     | 1    | 4           |
| DISSEMINATING MATTER HARMFUL TO JUVENILES | 0    | 1    | UNAUTH. USE OF PROPERTY                | 0    | 3           |
| ILLEGAL USE OF A MINOR IN                 | á    | 0    | MISUSE OF CREDIT CARD                  | 4    | 6           |
| NUDITY ORIENTED MATTER                    | 1    |      | FORGERY                                | 3    | 6           |
| PUBLIC INDECENCY                          | 3    | 0    | CRIMINAL SIMULATION                    | 0    | 4           |
| DISRUPTING PUBLIC SERVICE                 | 1    | 0    | RIOT                                   | 0    | 1           |
| COMPLICITY TO VANDALISM                   | 2    | 0    | RECEIVING STOLEN PROPERTY              | 10   | 10          |
| VANDALISM                                 | 6    | 4    | COMPLICITY TO RSP                      | 0    | 1           |
| CRIMINAL DAMAG./ENDANG.                   | 15   | 18   | DISORDERLY CONDUCT                     | 34   | 47          |
| CRIMINAL MISCHIEF                         | 9    | 11   |                                        |      |             |

| OFFENSES                                      | 2016 | 2015 | OFFENSES                                                                    | 2016 | 2015 |
|-----------------------------------------------|------|------|-----------------------------------------------------------------------------|------|------|
| TELECOMM. HARASSMENT                          | 3    | 2    | POSS. OF CRIMINAL TOOLS                                                     | 6    | 4    |
| INDUCING PANIC                                | 2    | 3    | TRAFFICKING IN DRUGS                                                        | 4    | 12   |
| MAKING FALSE ALARMS                           | 2    | 9    | TRAFFICKING IN MARIJUANA                                                    | 3    | 4    |
| COMPLICITY TO MAKING FALSE ALARMS             | 0    | 2    | ILLEGAL ASSEMBLY/POSS OF<br>CHEM. FOR MANUF OF DRUG                         | 0    | 1    |
| TAMPERING WITH EVIDENCE                       | 1    | 5    | POSS. OF MARIJUANA                                                          | 17   | 14   |
| DOMESTIC VIOLENCE                             | 67   | 59   | DRUG ABUSE                                                                  | 2    | 12   |
| FALSIFICATION                                 | 1    | 5    | POSSESSION OF DRUGS                                                         | 31   | 46   |
| FALSE REPORT OF CHILD ABUSE/NEGLECT           | 0    | 1    | POSSESSING DRUG ABUSE INSTRUMENTS                                           | 1    | 1    |
| OBST. OFFICIAL BUSINESS                       | 6    | 20   | POSS. OF DRUG PARAPH.                                                       | 31   | 34   |
| FAILURE TO COMPLY WITH ORDER/SIGNAL           | 2    | 3    | SPECIF. THAT OFFENDER<br>DISPLAYED, BRANDISHED,<br>POSS. OF OR USED FIREARM | 1    | 0    |
| RESISTING ARREST                              | 3    | 6    | LITTERING                                                                   | 0    | 1    |
| ILLEG CONVEY OF ITEMS INTO DETENTION FACILITY | 1    | 0    | OPEN CONTAINER                                                              | 1    | 3    |
| ILLEGAL CONVEY./POSS. OF                      | 0    | 1    | PROHIBITIONS                                                                | 44   | 58   |
| A DEADLY WEAPON IN SCHOOL ZONE                |      |      | DANGEROUS DRUGS                                                             | 0    | 1    |
| CCW                                           | 0    | 4    | POSSESSION OF AIR GUN                                                       | 0    | 1    |
| HAVING WEAPONS UNDER                          | 1    | 1    | TOBACCO VIOLATION                                                           | 2    | 0    |
| DISABILITY  COMPLICITY TO  DISCHARGE FIREARMS | 1    | 0    | TRUANCY BY DELINQ.                                                          | 31   | 42   |
| DISCHARGING FIREARMS                          | 0    | 4    | AND WAY OF THE D                                                            |      |      |
| IMPROPER HANDLING OF A FIREARM IN A M/V       | 3    | 2    | UNRULY OFFENSES FILED W DELINQUENT OFFENSE                                  | 27   | 41   |
| POSSESSING A DEFACED FIREARM                  | 1    | 0    | TOTAL CHARCES                                                               | 573  | 721  |
| UNLAWFUL TRANSACTIONS IN WEAPONS              | 2    | 0    | TOTAL CASES                                                                 | 531  | 614  |